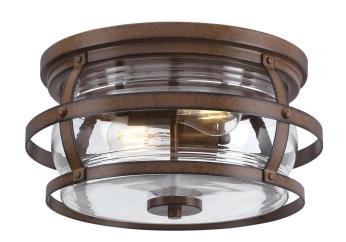

## SPECIFICATION SHEET

Item Number 6112600

Weatherby

14 in. 2 Light Flush Barnwood Finish Clear Glass

## **Specifications**

Height: 7.25"Diameter: 14"

• Use (2) Medium (E26) Base Lamps,

60 Watt Maximum